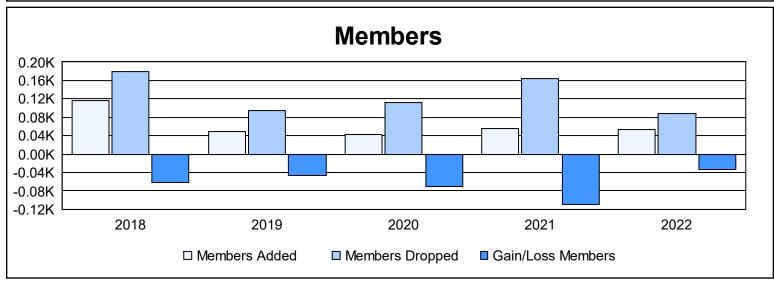

District 4 L1

As of June 2022 Cumulative

| Year      | New<br>Clubs | Dropped<br>Clubs | Gain/<br>Loss<br>Clubs | New<br>Members | Charter<br>Members | Reinstate<br>Members | Transfer<br>Members | Total<br>Member<br>Added | Total<br>Members<br>Dropped | Gain/<br>Loss<br>Members |
|-----------|--------------|------------------|------------------------|----------------|--------------------|----------------------|---------------------|--------------------------|-----------------------------|--------------------------|
| 2017-2018 | 1            | 2                | -1                     | 79             | 22                 | 2                    | 14                  | 117                      | 179                         | -62                      |
| 2018-2019 | 0            | 1                | -1                     | 37             | 6                  | 2                    | 4                   | 49                       | 95                          | -46                      |
| 2019-2020 | 0            | 1                | -1                     | 34             | 1                  | 6                    | 1                   | 42                       | 112                         | -70                      |
| 2020-2021 | 0            | 1                | -1                     | 40             | 6                  | 6                    | 3                   | 55                       | 165                         | -110                     |
| 2021-2022 | 0            | 6                | -6                     | 33             | 3                  | 8                    | 10                  | 54                       | 87                          | -33                      |
| Average   | 0            | 2                | -2                     | 45             | 8                  | 5                    | 6                   | 63                       | 128                         | -64                      |